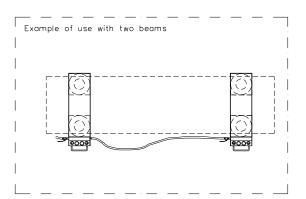

## Construction

Solving beams are usually used in pairs. Each beam consists of a rigid steel construction equipped with two air bearing elements and a quick-release coupling for the air supply.

The supply hose is equipped with a shut off valve to turn the air on and off. An interconnecting hose is included to connect between the beams, length as required.