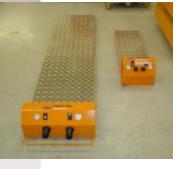

## Construction

Solving beams are usually used in pairs. Each beam consists of a rigid steel construction equipped with two air bearing elements and a quick-release coupling for the air supply.

The supply hose is equipped with a shut off valve to turn the air on and off. An interconnecting hose is included to connect between the beams, length as required.

Each beam is equipped with a simple flow regulator.