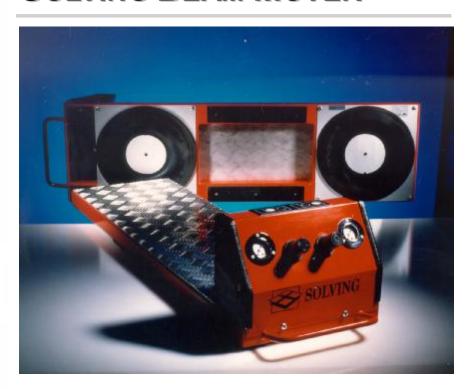

# **SOLVING BEAM MOVER**

## Construction

Solving beams are usually used in pairs. Each beam consists of a rigid steel construction equipped with two air bearing elements and a quick-release coupling for the air supply.

The supply hose is equipped with a shut off valve to turn the air on and off. An interconnecting hose is included to connect between the beams, length as required.

Each beam is equipped with a simple flow regulator.