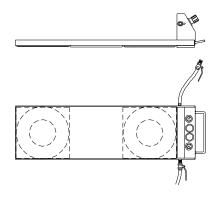

## Construction

Solving beams are usually used in pairs. Each beam consists of a rigid steel construction equipped with two air bearing elements and a quick-release coupling for the air supply.

The supply hose is equipped with a shut off valve to turn the air on and off. An interconnecting hose is included to connect between the beams, length as required.

Each beam is equipped with a simple flow regulator.